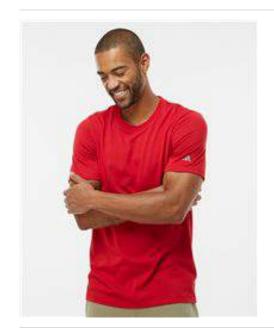

## Adidas - Blended T-Shirt - A556

- 4.1 oz./yd² (US), 6.8 oz./L yd (CA), 65/35 recycled polyester/cotton
- Regular fit
- Ribbed collar
- Contrast adidas logo on left sleeve

<u>This product meets the following Sustainable Style subcategory:</u>
Sustainable Materials: contains 65% recycled polyester